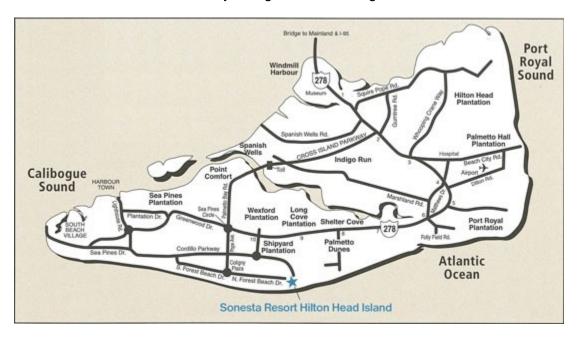

## DIRECTIONS

I-95 to exit 8 (Highway 278), cross the bridge and stay left onto the Cross Island Parkway which becomes Palmetto Bay Road. Follow this to Sea Pines Circle and exit the Circle onto Highway 278 (third exit). The Shipyard Plantation and the Sonesta Hilton Head Island Resort itself are on your right at the third light.