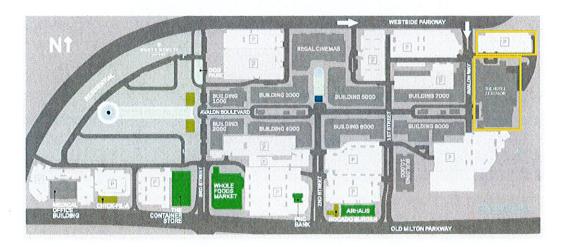

Directions to The Hotel at Avalon and Alpharetta Conference Center 9000 Avalon Boulevard Alpharetta, Georgia 30009

Located in the heart of Alpharetta, The Hotel at Avalon enjoys easy proximity to GA400, making it accessible to those traveling from metro Atlanta, neighboring cities or states.

### Traveling North on GA-400 from Atlanta

Take I-75/I-85N and continue to I-85N. Take exit 87 for GA-400N toward Buckhead/Cumming. Take exit 10 for GA-120/Old Milton Parkway toward Alpharetta. Turn left on GA-120W/Old Milton Parkway. Avalon will be located on your right. Turn right onto 2<sup>nd</sup> street and continue straight to Avalon Boulevard. Turn right on Avalon Boulevard, and continue straight on the boulevard until you arrive at Valet.

#### Traveling South on GA-400/US-19S

Take GA-400 S/US-19 S. Take exit 10 for Old Milton Parkway toward Alpharetta. Turn right onto GA-120 W/Old Milton Parkway. Avalon will be located on your right. Turn right onto 2<sup>nd</sup> street and continue straight to Avalon Boulevard. Turn right on Avalon Boulevard, and continue straight on the boulevard until you arrive at Valet.

### Directions to The Hotel at Avalon Parking Garage

Take GA-400 S or GA-400 N and continue westbound on Exit 10 Old Milton Parkway toward Alpharetta. Continue past Avalon, located on your right. Turn right onto Westside Parkway. In .6 of a mile, at the traffic light, turn right onto Avalon Way. At the first stop sign, turn left and make an immediate left into the Parking Garage.